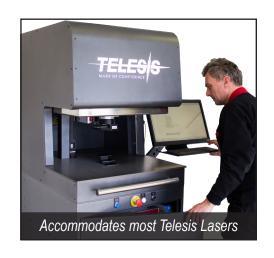

#### Class 1 **Automated** Laser Workstation

#### Laser Mark in Style

The Class 1 Stiletto fully automated laser workstation offers a stylish, safe and convenient environment for marking your products.

- · Italian design
- · Rugged structure made of steel and aluminum
- ISO13849-1 safety circuitry
- · Automatic pneumatic door with laser safe viewing window
- · Height adjustable feet
- Ergonomic LCD monitor and keyboard arm
- · Exclusive and user-friendly Merlin® II LS software
- Serial, TCP/IP and I/O communication interfaces
- · Designed for Telesis F-Series, E-Series, Green and UV lasers
- Perfectly suited for Telesis InLine Vision and 3D functions