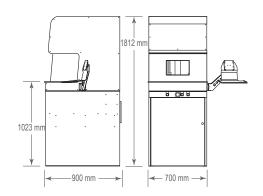

#### Laser Mark in Style

The Class 1 Stiletto fully automated laser workstation offers a stylish, safe and convenient environment for marking your products.

- · Italian design
- · Rugged structure made of steel and aluminum
- ISO13849-1 safety circuitry
- · Automatic pneumatic door with laser safe viewing window
- · Height adjustable feet
- Ergonomic LCD monitor and keyboard arm
- · Exclusive and user-friendly Merlin® II LS software
- Serial, TCP/IP and I/O communication interfaces
- · Designed for Telesis F-Series, E-Series, Green and UV lasers
- Perfectly suited for Telesis InLine Vision and 3D functions