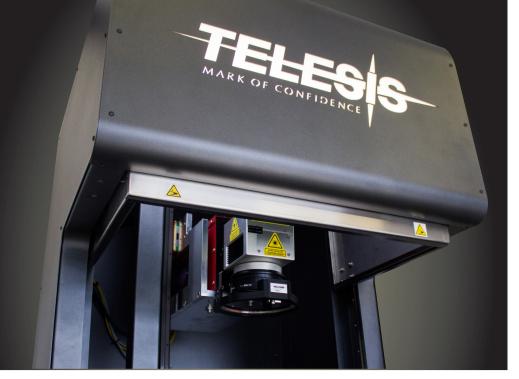

#### Laser Mark in Style

The Class 1 Stiletto fully automated laser workstation offers a stylish, safe and convenient environment for marking your products.

- · Italian design
- · Rugged structure made of steel and aluminum
- ISO13849-1 safety circuitry
- · Automatic pneumatic door with laser safe viewing window
- · Height adjustable feet
- Ergonomic LCD monitor and keyboard arm
- · Exclusive and user-friendly Merlin® II LS software
- Serial, TCP/IP and I/O communication interfaces
- · Designed for Telesis F-Series, E-Series, Green and UV lasers
- Perfectly suited for Telesis InLine Vision and 3D functions