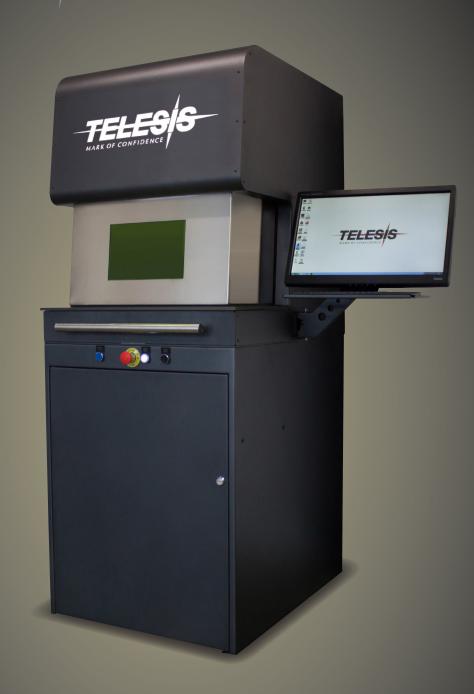

#### Class 1 **Automated** Laser Workstation

#### Laser Mark in Style

The Class 1 Stiletto fully automated laser workstation offers a stylish, safe and convenient environment for marking your products.

- · Italian design
- · Rugged structure made of steel and aluminum
- ISO13849-1 safety circuitry
- · Automatic pneumatic door with laser safe viewing window
- · Height adjustable feet
- Ergonomic LCD monitor and keyboard arm
- · Exclusive and user-friendly Merlin® II LS software
- Serial, TCP/IP and I/O communication interfaces
- · Designed for Telesis F-Series, E-Series, Green and UV lasers
- Perfectly suited for Telesis InLine Vision and 3D functions