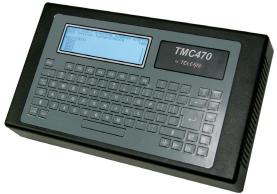

Compact Self-Contained TMC470 Controller — no PC required.

QR Code Web Page Product Link

designs and fixturing options.