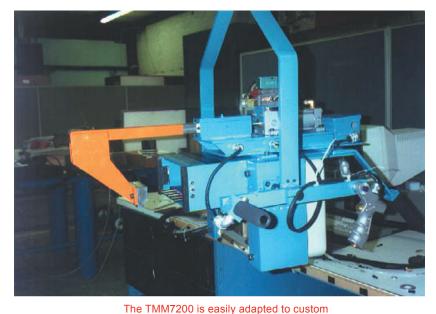

## TMM7200/470 PINSTAMP® Multiple Pin Marking System

The **PINSTAMP®** TMM7200/470 is an extremely heavy duty multiple pin marking system configured on a "per project" basis to provide optimum solutions for individual applications. The TMM7200 is the right choice for the deep penetration marking required for large character sizes, or when marking especially rough surfaces. The flexible TMM7200 can be equipped with up to 21 marking pins, allowing it to print 21 characters in 1.5 seconds. In addition, marking pins can be located on varying horizontal and vertical center distances from 0.25″ (6mm) to 1.75″ (44.5mm) to provide a wide range of very large marking windows.





Compact Self-Contained TMC470 Controller — no PC required.





QR Code Web Page Product Link

designs and fixturing options.