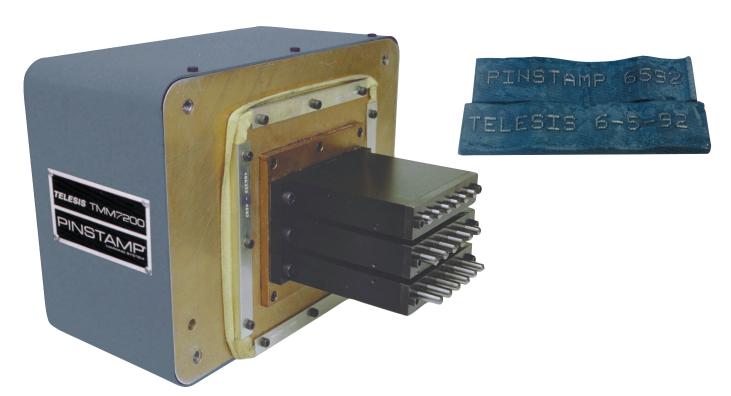

## TMM7200/470 PINSTAMP® Multiple Pin Marking System

The **PINSTAMP®** TMM7200/470 is an extremely heavy duty multiple pin marking system configured on a "per project" basis to provide optimum solutions for individual applications. The TMM7200 is the right choice for the deep penetration marking required for large character sizes, or when marking especially rough surfaces. The flexible TMM7200 can be equipped with up to 21 marking pins, allowing it to print 21 characters in 1.5 seconds. In addition, marking pins can be located on varying horizontal and vertical center distances from 0.25″ (6mm) to 1.75″ (44.5mm) to provide a wide range of very large marking windows.